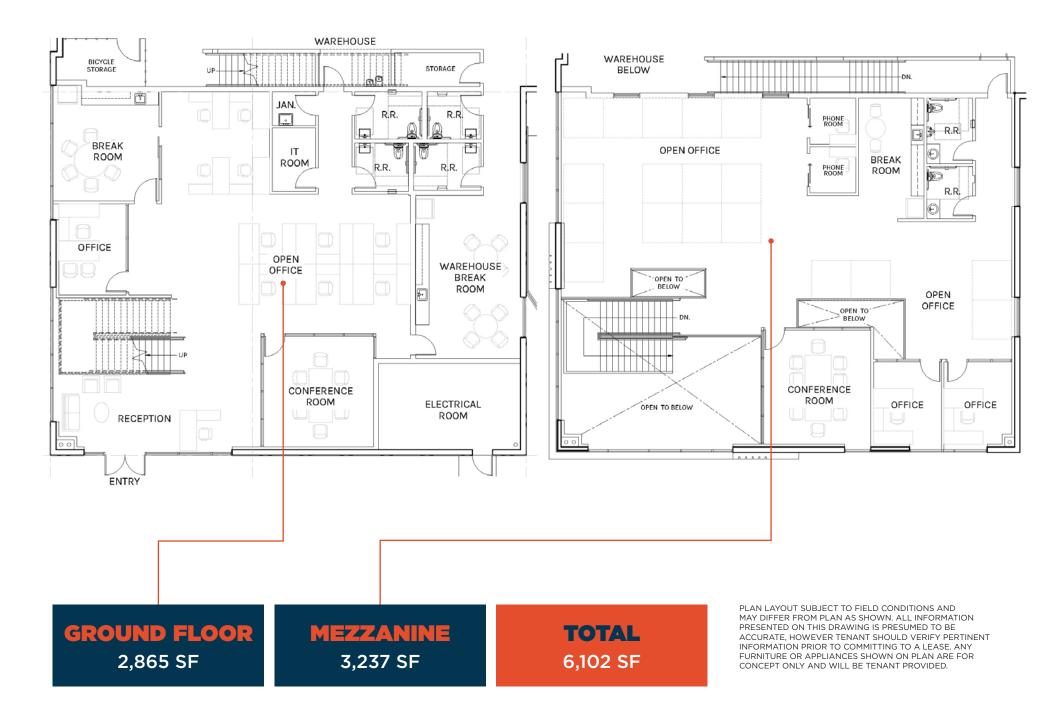

**WAREHOUSE** 40,950 SF

**OFFICE** 6,102 SF

**TOTAL** 47,052 SF

PLAN LAYOUT SUBJECT TO FIELD CONDITIONS AND MAY DIFFER FROM PLAN AS SHOWN. ALL INFORMATION PRESENTED ON THIS DRAWING IS PRESUMED TO BE ACCURATE, HOWEVER TENANT SHOULD VERIFY PERTINENT INFORMATION PRIOR TO COMMITTING TO A LEASE. ANY FURNITURE OR APPLIANCES SHOWN ON PLAN ARE FOR CONCEPT ONLY AND WILL BE TENANT PROVIDED.

WAREHOUSE

40,950 SF

**OFFICE** 

6,102 SF

**TOTAL** 

47,052 SF

PLAN LAYOUT SUBJECT TO FIELD CONDITIONS AND MAY DIFFER FROM PLAN AS SHOWN. ALL INFORMATION PRESENTED ON THIS DRAWING IS PRESUMED TO BE ACCURATE, HOWEVER TENANT SHOULD VERIFY PERTINENT INFORMATION PRIOR TO COMMITTING TO A LEASE. ANY FURNITURE OR APPLIANCES SHOWN ON PLAN ARE FOR CONCEPT ONLY AND WILL BE TENANT PROVIDED.