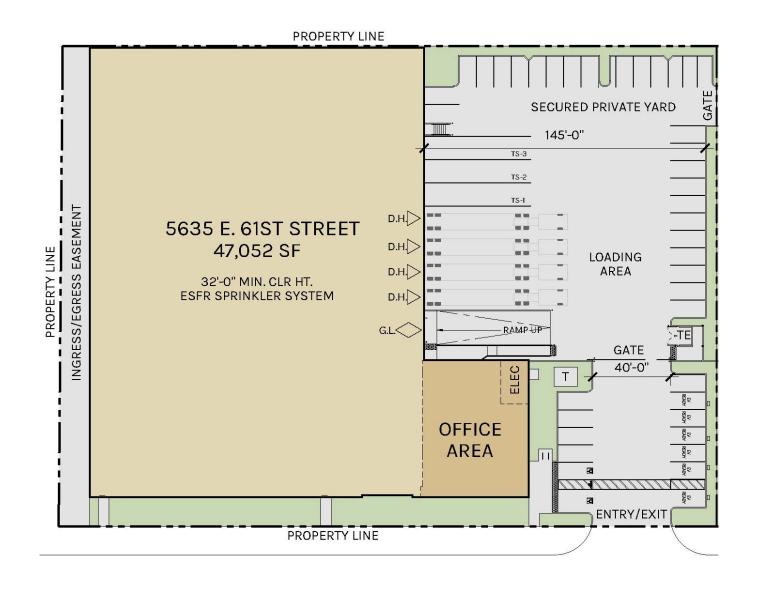

**WAREHOUSE** 40,950 SF

**OFFICE** 6,102 SF

**TOTAL** 47,052 SF

PLAN LAYOUT SUBJECT TO FIELD CONDITIONS AND MAY DIFFER FROM PLAN AS SHOWN. ALL INFORMATION PRESENTED ON THIS DRAWING IS PRESUMED TO BE ACCURATE, HOWEVER TENANT SHOULD VERIFY PERTINENT INFORMATION PRIOR TO COMMITTING TO A LEASE. ANY FURNITURE OR APPLIANCES SHOWN ON PLAN ARE FOR CONCEPT ONLY AND WILL BE TENANT PROVIDED.

WAREHOUSE

40,950 SF

**OFFICE** 

6,102 SF

**TOTAL** 

47,052 SF

PLAN LAYOUT SUBJECT TO FIELD CONDITIONS AND MAY DIFFER FROM PLAN AS SHOWN. ALL INFORMATION PRESENTED ON THIS DRAWING IS PRESUMED TO BE ACCURATE, HOWEVER TENANT SHOULD VERIFY PERTINENT INFORMATION PRIOR TO COMMITTING TO A LEASE. ANY FURNITURE OR APPLIANCES SHOWN ON PLAN ARE FOR CONCEPT ONLY AND WILL BE TENANT PROVIDED.