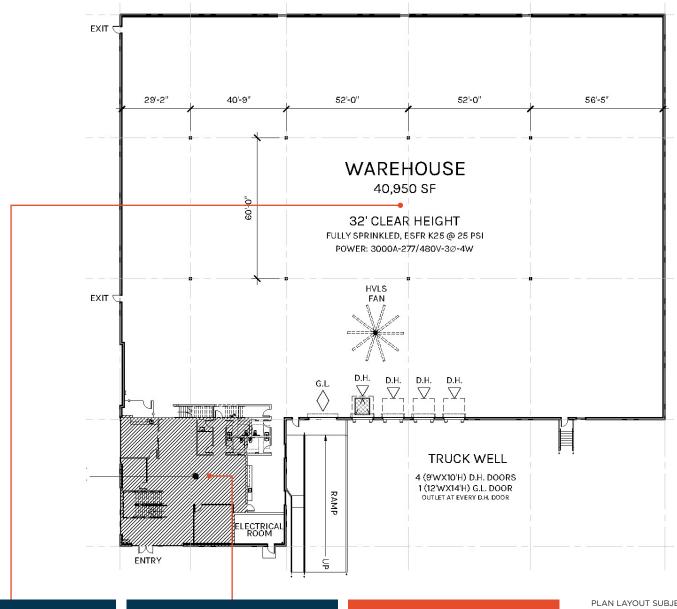

**WAREHOUSE** 40,950 SF

**OFFICE** 6,102 SF

**TOTAL** 47,052 SF

PLAN LAYOUT SUBJECT TO FIELD CONDITIONS AND MAY DIFFER FROM PLAN AS SHOWN. ALL INFORMATION PRESENTED ON THIS DRAWING IS PRESUMED TO BE ACCURATE, HOWEVER TENANT SHOULD VERIFY PERTINENT INFORMATION PRIOR TO COMMITTING TO A LEASE. ANY FURNITURE OR APPLIANCES SHOWN ON PLAN ARE FOR CONCEPT ONLY AND WILL BE TENANT PROVIDED.

WAREHOUSE

40,950 SF

**OFFICE** 

6,102 SF

**TOTAL** 

47,052 SF

PLAN LAYOUT SUBJECT TO FIELD CONDITIONS AND MAY DIFFER FROM PLAN AS SHOWN. ALL INFORMATION PRESENTED ON THIS DRAWING IS PRESUMED TO BE ACCURATE, HOWEVER TENANT SHOULD VERIFY PERTINENT INFORMATION PRIOR TO COMMITTING TO A LEASE. ANY FURNITURE OR APPLIANCES SHOWN ON PLAN ARE FOR CONCEPT ONLY AND WILL BE TENANT PROVIDED.