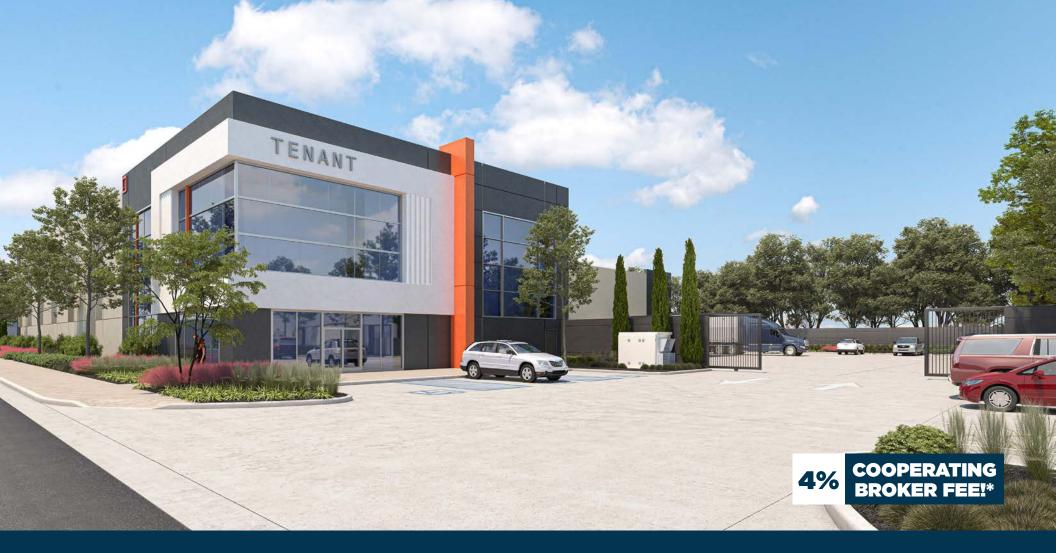

# 47,052 SF AVAILABLE FOR LEASE

PREMIER WAREHOUSE DISTRIBUTION FACILITY AVAILABLE
Rexford Commerce Crossing - 5635 E. 61st Street | Commerce, CA

#### **WAREHOUSE DISTRIBUTION FACILITY**

- Excellent Warehouse Distribution Building 47,052 SF
- Brand New Class A 2-Story Office 6,102 SF
- 4 Dock High Doors 1 Grade Level Door
- 32' Clearance
- Fully Sprinklered ESFR K25 @ 25 PSI
- 3000 Amp Capacity\*\*
   \*\*900 Amp Service Upon Completion. 3000 Amp Capacity.
- 3 Trailer Parking Stalls (12' X 54')
- Excellent Access to (710), (5) & (60) Freeways
- Delivery Q1 2025
- 4% Cooperating Broker Fee\*