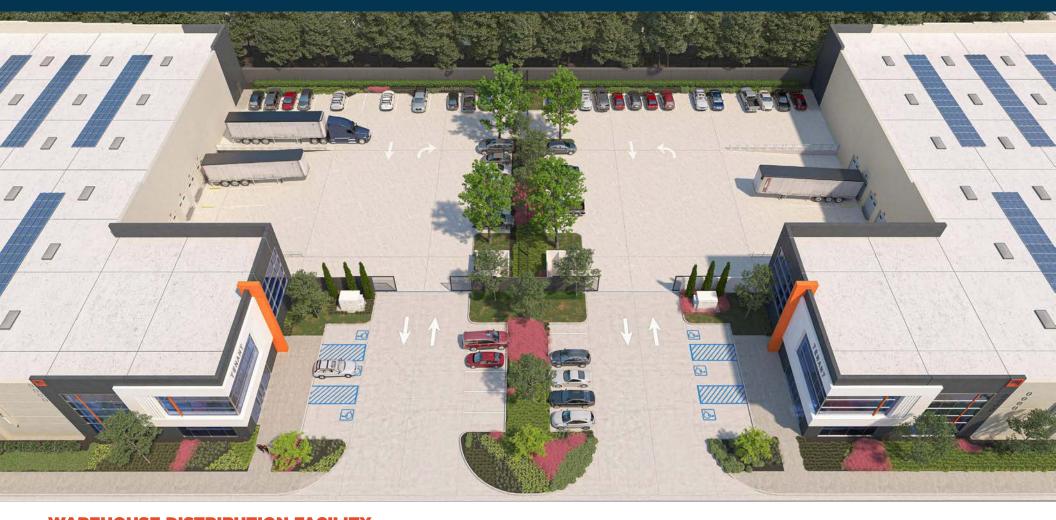

#### **WAREHOUSE DISTRIBUTION FACILITY**

- Excellent Warehouse Distribution Building 47,052 SF
- Brand New Class A 2-Story Office 6,102 SF
- 4 Dock High Doors 1 Grade Level Door
- 32' Clearance
- Fully Sprinklered ESFR K25 @ 25 PSI
- 3000 Amp Capacity\*\*
   \*\*900 Amp Service Upon Completion. 3000 Amp Capacity.
- 3 Trailer Parking Stalls (12' X 54')
- Excellent Access to (710), (5) & (60) Freeways
- Delivery Q1 2025
- 4% Cooperating Broker Fee\*