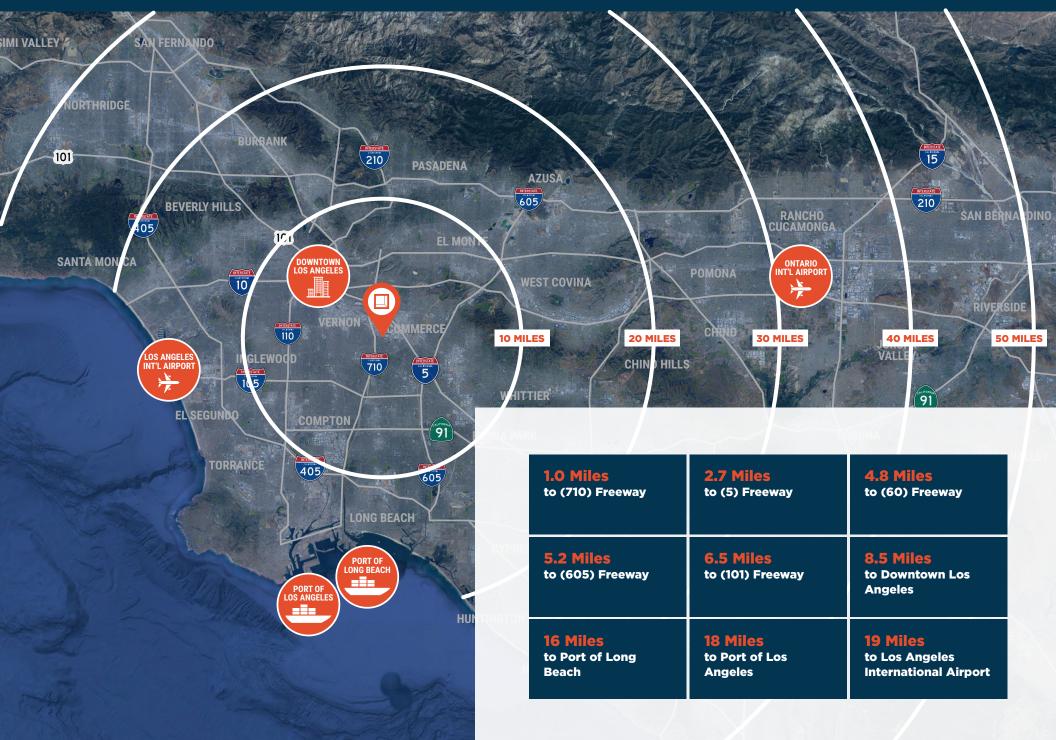

#### **WAREHOUSE DISTRIBUTION FACILITY**

- Excellent Warehouse Distribution Building 47,052 SF
- Brand New Class A 2-Story Office 6,102 SF
- 4 Dock High Doors 1 Grade Level Door
- 32' Clearance
- Fully Sprinklered ESFR K25 @ 25 PSI
- 3000 Amp Capacity\*\*
   \*\*900 Amp Service Upon Completion. 3000 Amp Capacity.
- 3 Trailer Parking Stalls (12' X 54')
- Excellent Access to (710), (5) & (60) Freeways
- Delivery Q1 2025
- 4% Cooperating Broker Fee\*